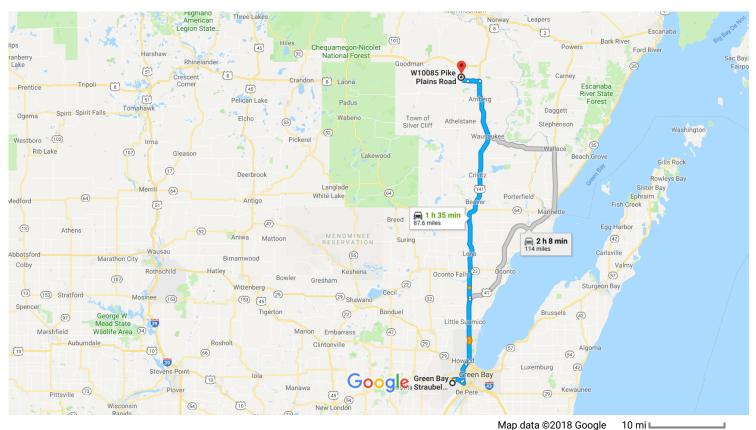

### GRB (GRB), Airport Dr, Green Bay, WI to W10085 Drive 87.6 miles, 1 h 35 min Pike Plains Rd, Dunbar, WI 54119

Driving directions from Green Bay international airport to Northland Scholars Academy

# Green Bay Austin Straubel Int'l Airport

2077 Airport Dr, Green Bay, WI 54313

### Take WI-172 E/Airport Dr to I-41/US-41 N. Take the US-41 N exit from WI-172 E/Airport Dr

|          |    |                                                                   | 9 min (4.2 mi) |
|----------|----|-------------------------------------------------------------------|----------------|
| Ţ        | 1. | Head southwest                                                    |                |
| <b>L</b> | 2. | Keep right                                                        | ——— 0.2 mi     |
| ኻ        | 3. | Slight left                                                       | ——— 0.2 mi     |
| <b>Q</b> | 4. | At the traffic circle, take the 1st exit onto WI-172 E/Airport Dr | 0.4 mi         |
| r        | 5. | Take the exit onto I-41/US-41 N toward Marinette                  | 2.0 mi         |
|          |    |                                                                   | 1.5 mi         |

### Follow I-41 and US-41 N to US-141 N in Abrams. Take the U.S. 141 exit from US-141 N/US-41 N

18 min (21.4 mi)

6. Merge onto I-41/US-41 N

4.3 mi

| 4        | 7.   | Keep left to continue on I-41, follow signs for US-141                |                           |
|----------|------|-----------------------------------------------------------------------|---------------------------|
| 1        | 8.   | Continue onto US-141 N/US-41 N                                        | 1.2 mi                    |
| ٦        | 9.   | Use the left lane to take the U.S. 141 exit toward Iron Mount/Crivitz | 15.5 mi                   |
|          |      |                                                                       | 0.5 mi                    |
| Follo    | w US | S-141 N to your destination in Dunbar                                 | 1 h 7 min (62 0 mi)       |
| <b>†</b> | 10.  | Continue onto US-141 N                                                | ————— 1 h 7 min (62.0 mi) |
|          |      | 1 Pass by Family Dollar (on the left in 42.4 mi)                      |                           |
| 4        | 11.  | Turn left onto Beecher Lake Rd                                        | 56.4 mi                   |
| 1        | 12.  | Continue onto Pike River Rd                                           | 3.1 mi                    |
|          |      |                                                                       | 2.2 mi                    |
| 4        | 13.  | Turn left onto Northland Dr                                           |                           |
| ₽        | 14.  | Turn right                                                            | 203 ft                    |
| •        | - •• | 1 Destination will be on the left                                     |                           |
|          |      |                                                                       | 0.3 mi                    |

## W10085 Pike Plains Rd

Dunbar, WI 54119

These directions are for planning purposes only. You may find that construction projects, traffic, weather, or other events may cause conditions to differ from the map results, and you should plan your route accordingly. You must obey all signs or notices regarding your route.